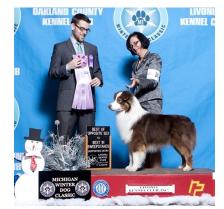

#### **From Diana James**

Fallfire Gun Runner (Bash) owned & Bred by Diana James and coowned with Ashley James. Bash was Best Opposite In Sweepstakes at Huron Valley Australian Shepherd Association Supported Entry in Novi Michigan Jan 17<sup>th</sup>, Judge Ben Swanson.