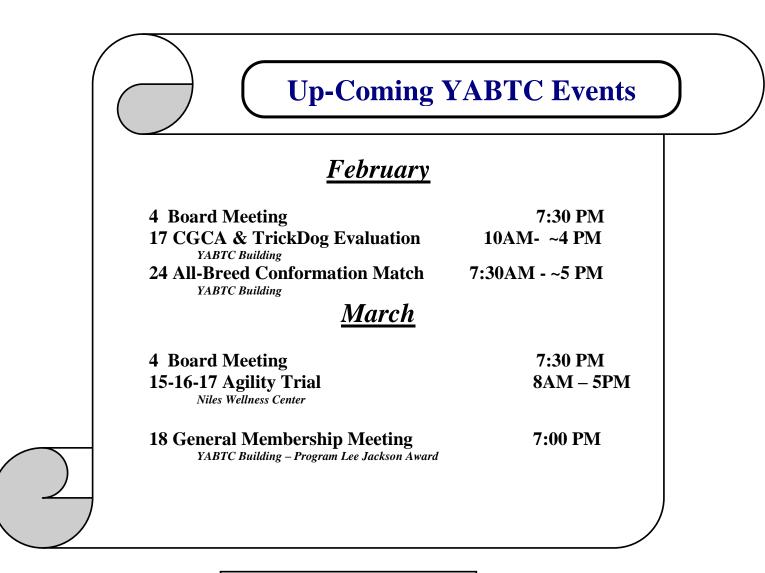

# CGCA AND TRICK DOG EVALUATION SUNDAY, FEBRUARY 17 WHERE: YOUNGSTOWN ALL BREED TRAINING CENTER

WHEN: CGCA 11:00 TRICK DOG EVALUATION 12:00

COST CGCA \$10.00 TRICK DOG NOVICE \$15.00 INTERMEDIATE TRICK DOG \$15.00 TRICK DOG NOVICE AND INTERMEDIATE TRICK DOG \$20.00 TRICK DOG ADVANCED \$15.00

FOR DETAILS ABOUT EVALUATION CRITERIA PLEASE SEE AKC WEBSITE

QUESTIONS? EMAIL: PERRI GRAF AT <u>PERRI@EMBARQMAIL.COM</u> OR LISA SANGREGORIO AT LISA.SANGREGORIO@GMAIL.COM

# NO PRE-REGISTRATION NECESSARY