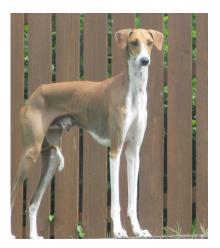

# Meet the Azawakh

Meet the Azawakh (pronounced AH-ZA-WAHK), a tall, slender Hound originating in West Africa that is lean, nimble, athletic, and renowned for its guarding instinct.

Also known for its gentle, affectionate, and playful demeanor, it will vie in the Hound Group.