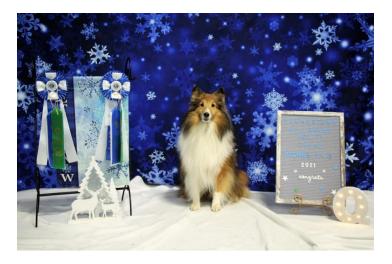

### From Debra Harper

Harper's Enchanting Ana NAP NJP NFP ACT2 finished her Novice Agility Preferred and Novice FAST Preferred Titles with two first places on December 4 at the YABTC agility trial under Judge Cynthia Tilly.

Ana is owned by Debbie and Don Harper and was bred by Debbie Harper and Mary Thrall. Her sire is GCH CH Trelynn Absolutely and her dam is Enthralling's Hannah Montana CD, BN, RE, AX, MXJ, XF.T2B (Miley). Thanks for reading about her brag.