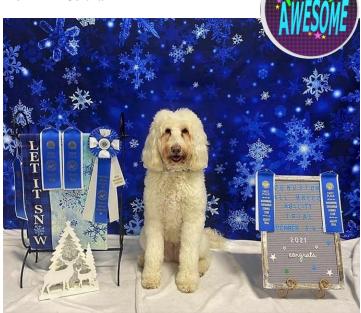

### **From Diane James**

GCH Outrun Stand Watch RN BN CD( Emmett)

Finished his CD at Medina Kennel Club & placed 2nd! So proud of this boy co-owned with Lisa McWilliams.