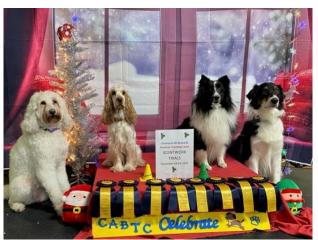

### From TEAM YABTC BRAGs

YABTC Members Kim Colella with Lily and Grace, Sandy Irish with Tag and Yvette Shipman with Taz, earned 9 Titles at the Cleveland All Breed Scentwork Trial on Saturday Dec 18, 2021.

#### From left to right:

#### Lily Grace IV – OAP NJP NFP ACT 2 SWNE SWM SCME SBME SBEE TKP

Kim Colella and Lily entered 5 searches at Cleveland All Breed on Saturday, December 18, 2021. Lily qualified and placed in the top three in all five searches earning her Excellent Container Elite Title (10 qualifying scores) and qualified in 3 master searches. Team Lily has been competing in scentwork for 3 years and has earned many titles since we began. I am most proud of her Scentwork Master Title which she earned on August 7th & 8th, 2021 at Columbus All Breed. To earn this title Team Lily successfully completed 12 master searches. Three each in master buried, master containers, master exteriors, and master interiors. We are currently working on our Scentwork Master Elite Title. She was honored this year to have her picture and write up in the AKC Canine Partners Fall 2021 Magazine. Lily is a great teammate and so much fun to search with.

# Itoba Follow That Dream "Gracie" SWN SCA SBA SEA CGC TKI

Kim Colella and Gracie began competing in scentwork this year. Gracie earned two titles in Cleveland on Saturday, December 18, 2021. Advanced Exteriors and Novice Container Elite (10 qualifying scores) with a first and two second place finishes.

#### Irish Tag You're It "Tag" - MXP MJP4 MJPB XFP T2B2 SCN SIN SBN TKI

Sandy Irish and her bi-black sheltie, Tag, earned his first titles in Scentwork at the CABTC December 18, 2021 AKC trial. It was a wet, rainy day and the exterior search item was in a sidewalk cement crack, so we did not earn any Qs in Exterior, but will hopefully get those 2 needed legs next for his SWN "big" title. He also earned a first place and 2 third places in these competitive Novice classes.

# Taz, Shipman's Dirty Dozen Kickin' Up Dust RN, PT, FDC, OAP, NJP, OFP, ACT2, SIN, SCN, SBN

Taz entered his second Scentwork Trial at Cleveland All Breed on Saturday Dec 18th. The show had a good turnout with 3 separate judges. Team Taz entered 7 searches between the two trials on Saturday. 2 container searches, 2 interior, 2 buried searches and 1 exterior. I wasn't confident at all.....especially after he walked right by the test scent of "birch" in the warm up ring lol! But I always remember "Trust your dog". So, I treated him a few times on the test scent and warmed him up for his runs. Then he started knocking them off one by one.... He takes his time and searches slowly, sniffing more as he gets close to the scent, then maybe lingers a second more, then slowly, turns his head to me for his treat. It is really great that you can treat your dog in the ring! Just be careful to not drop a treat!